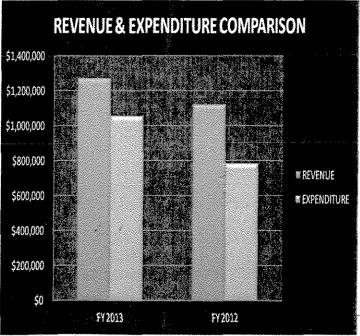

|                 |                |



#### WHERE TO FIND THE GUAM PRESERVATION TRUST IN 2014?







#### Atantano Property—Heritage Reserve

GPT will commence plans to develop a Heritage Reserve at the Atantano property generously donated by SHELL GUAM. Inc.

#### 2014 Pacific Heritage Youth Summit

Partnering with the National Park Service, GPT will co-sponsor the 1st Pacific Heritage Youth Summit in the summer of 2014, gathering youth from the Pacific region to share and learn about our Pacific heritage.

#### Guam Legislature Rehabilitation

GPT along with the Guam Legislature and the people of Guam will witness the groundbreaking of the home of Guam's Lawmakers.

#### Inalahan Revitalization Plan

With American Institute of Architects. Micronesia Chapter as the lead, the revitalization plan will provide the tool for the